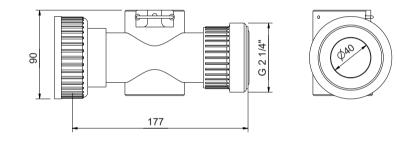

## flow cell for i::scan (waste water), PVC

• for proper and easy flow-through installation of one i::scan in waste water application

| technical specification             |                   |
|-------------------------------------|-------------------|
| housing material                    | PVC               |
| dimensions (width x height x depth) | 177 x 98 x 126 mm |
| process connection                  | G 1" inner thread |
| installation / mounting             | flow cell         |
| recomended flow                     | < 40 I/min        |
| part number                         | F-48-iscan        |