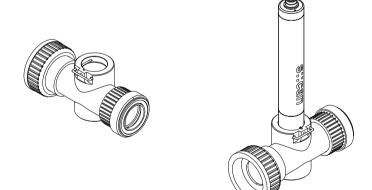

## flow cell for i::scan (waste water), PVC

• for proper and easy flow-through installation of one i::scan in waste water application

| technical specification             |                   |
|-------------------------------------|-------------------|
| housing material                    | PVC               |
| dimensions (width x height x depth) | 177 x 98 x 126 mm |
| process connection                  | G 1" inner thread |
| installation / mounting             | flow cell         |
| recomended flow                     | < 40 I/min        |
| part number                         | F-48-iscan        |

## to be used for

i::scan

| recommended accessories |                            |
|-------------------------|----------------------------|
| part number             | article name               |
| F-48-process            | process connection 1", PVC |