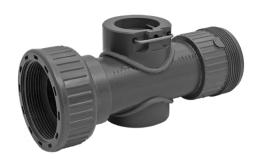

## flow cell for i::scan (waste water), PVC

• for proper and easy flow-through installation of one i::scan in waste water application

| technical specification             |                   |
|-------------------------------------|-------------------|
| housing material                    | PVC               |
| dimensions (width x height x depth) | 177 x 98 x 126 mm |
| process connection                  | G 1" inner thread |
| installation / mounting             | flow cell         |
| recomended flow                     | < 40 I/min        |
| part number                         | F-48-iscan        |