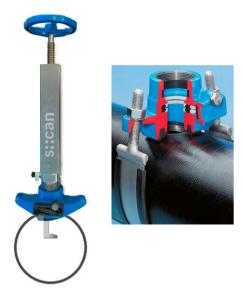

## pressure mounting for i::scan in-pipe installation (i::scan removal under pressure)

- for proper and easy installation of one i::scan in a pressure pipe
- under pressure drilling of pipes possible (for PE, PVC, DCI, steel and AC pipes)
- the i::scan can be mounted and demounted under pressure without interruption of the water flow

| housing material    | stainless steel                                                   |
|---------------------|-------------------------------------------------------------------|
| dimensions (height) | 550 mm (max.)                                                     |
| weight (min.)       | 5 kg                                                              |
| process connection  | for DCI, steel and AC pipes:<br>DN80 DN600 (others on<br>request) |
|                     | for PE- and PVC-pipes:<br>pipe outside diameter 75 315<br>mm      |
| operating pressure  | 0 12 bar                                                          |
| part number         | F-160-iscan                                                       |